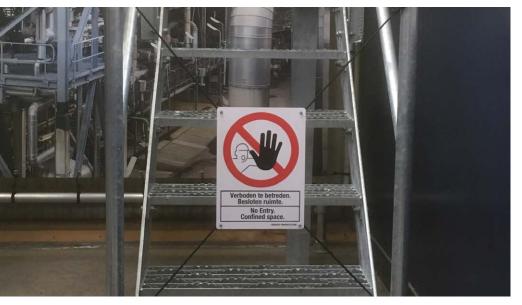

## **Key properties**

- ✓ A very simple and effective way to keep people out of unsafe areas;
- Ideal in combination with temporary maintenance work, e.g. during shutdowns;
- ✓ Fast and easy installation by using the four elastic cords attached to the sign;
- ✓ The manhole protector comes in a handy package, in which it can be repackaged and then stored for later use;
- Text on the sign can be changed to whatever you want, in any language;
- ✓ For indoor and outdoor use.