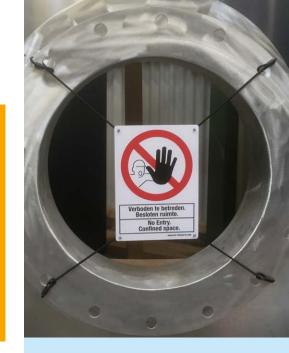

## **MANHOLE PROTECTOR**

Add the MANHOLE PROTECTOR to your safety kit & include it in your safety procedures. Four elastic cords with hooks are attached to the sign, and enable a very easy installation to the flange of the manhole.